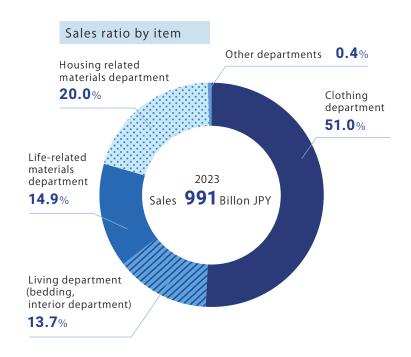

## Company profile

| Trade name              | Tamurakoma Co., Ltd.                               |
|-------------------------|----------------------------------------------------|
| Founded                 | 1894 (March 15, 1894)                              |
| Established             | 1918 (April 30, 1918)                              |
| Capital                 | 1.24 billion yen                                   |
| President<br>and CEO    | KIYOHITO HORI                                      |
| Sales<br>(consolidated) | 99.1billion yen<br>(fiscal year ending March 2023) |
| Number of employees     | 617people (as of March 31,2023)                    |
|                         |                                                    |

#### Consolidated financial statements

[Unit:1million yen]

| By period<br>Subject | As of March 31,2023<br>(consolidated) |
|----------------------|---------------------------------------|
| Amount of sales      | 99,170                                |
| Ordinary profit      | 2,463                                 |
| Net income           | 1,495                                 |
| Capital              | 1,240                                 |
| Net assets           | 31,587                                |
| Total assets         | 73,533                                |