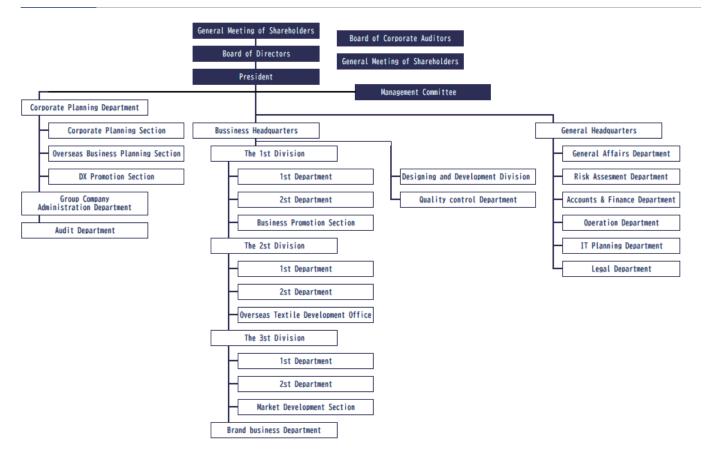

NESHIMA

Operating officer NORIO INOUE HIROSHI TOUNAKA MASAHIKO OKI

(As of April 1, 2024)

## Announcement of financial results / Organization chart

#### Announcement of financial results

#### Consolidated financial statements

[Unit:1million yen]

| By period<br>Subject | As of March 31,2023<br>(consolidated) |
|----------------------|---------------------------------------|
| Amount of sales      | 99,170                                |
| Ordinary profit      | 2,463                                 |
| Net income           | 1,495                                 |
| Capital              | 1,240                                 |
| Net assets           | 31,587                                |
| Total assets         | 73,533                                |



#### Organization chart



(As of April 1, 2024)